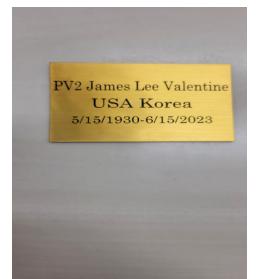

Example of Name plates Below.

| State: |                 | Flat Labels for Box Urns or Strips for Curved Urns? —— Flat —— Strips |  |                         |     | Today's Date<br>// |
|--------|-----------------|-----------------------------------------------------------------------|--|-------------------------|-----|--------------------|
| Rank   | First, MI, Last | Branch                                                                |  | Distinguished<br>Awards | DoB | DoD                |
|        |                 |                                                                       |  |                         |     |                    |
|        |                 |                                                                       |  |                         |     |                    |
|        |                 |                                                                       |  |                         |     |                    |
|        |                 |                                                                       |  |                         |     |                    |
|        |                 |                                                                       |  |                         |     |                    |
|        |                 |                                                                       |  |                         |     |                    |
|        |                 |                                                                       |  |                         |     |                    |
|        |                 |                                                                       |  |                         |     |                    |
|        |                 |                                                                       |  |                         |     |                    |
|        |                 |                                                                       |  |                         |     |                    |
|        |                 |                                                                       |  |                         |     |                    |
|        |                 |                                                                       |  |                         |     |                    |
|        |                 |                                                                       |  |                         |     |                    |
|        |                 |                                                                       |  |                         |     |                    |
|        |                 |                                                                       |  |                         |     |                    |
|        |                 |                                                                       |  |                         |     |                    |
|        |                 |                                                                       |  |                         |     |                    |
|        |                 |                                                                       |  |                         |     |                    |
|        |                 |                                                                       |  |                         |     |                    |
|        |                 |                                                                       |  |                         |     |                    |
|        |                 |                                                                       |  |                         |     |                    |